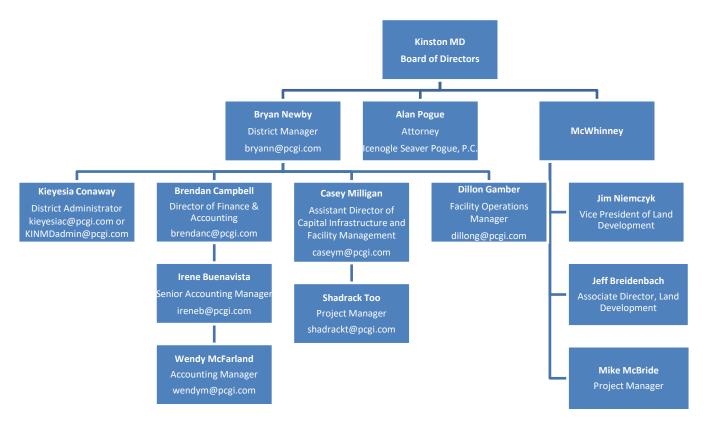

| <u>Attendance</u>                                          | Directors in Attendance:<br>Kim Perry, President<br>Tim DePeder, Vice President<br>Brad Lenz, Assistant Secretary & Assistant Treasurer                                                                                                                                                                                                                                          |
|------------------------------------------------------------|----------------------------------------------------------------------------------------------------------------------------------------------------------------------------------------------------------------------------------------------------------------------------------------------------------------------------------------------------------------------------------|
|                                                            | Directors Absent and Excused:<br>Josh Kane, Treasurer & Secretary                                                                                                                                                                                                                                                                                                                |
|                                                            | Also in Attendance:<br>Alan Pogue; Icenogle Seaver Pogue, P.C.<br>Jeff Breidenbach and Samantha Romero; McWhinney<br>Sarah Bromley, Bryan Newby, Kieyesia Conaway, Brendan Campbell,<br>Irene Buenavista, Wendy McFarland, Casey Milligan, and Christy<br>McCutchen; Pinnacle Consulting Group, Inc.<br>Kevin Kimball; The Adams Group, LLC<br>Jo Ann Rose; Member of the Public |
| <u>Call Meeting</u><br><u>To Order</u>                     | The meeting was called to order at 12:32 p.m. by Director Perry, noting that a quorum was present. The Directors in attendance confirmed their qualifications to serve.                                                                                                                                                                                                          |
| <u>Combined</u><br><u>Meeting</u>                          | The Districts are meeting in a combined Board meeting. Unless otherwise noted, the matters set forth below shall be deemed to be the actions of the Kinston Metropolitan District No. 1, with concurrence by the Kinston Metropolitan Districts 2, 3, 4, 5, 6, 7, 8, 9 and 10.                                                                                                   |
| <u>Conflict of</u><br><u>Interest</u><br><u>Disclosure</u> | Alan Pogue, legal counsel, stated that notices of potential conflicts of<br>interest for all Board Members were filed with the Colorado Secretary of<br>State's Office, disclosing potential conflicts as Board Members are<br>employees of McWhinney Real Estate Services, Inc. and Land Asset<br>Strategies, which are associated with the primary landowners and              |